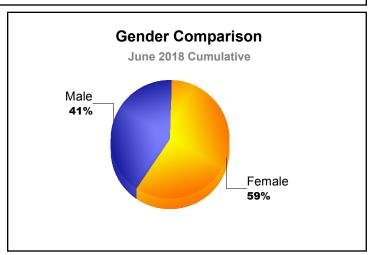

| -173                        | 141                      |
| 2016-2017 | 3            | 0                | 3                      | 175            | 90                 | 8                    | 6                   | 279                      | -233                        | 46                       |
| 2017-2018 | 4            | -1               | 3                      | 130            | 104                | 7                    | 9                   | 250                      | -334                        | -84                      |
| Average   | 3            | -1               | 2                      | 143            | 97                 | 10                   | 7                   | 257                      | -236                        | 21                       |









MBR0065 Page 1 of 1 8/27/2018 9:22:45AM