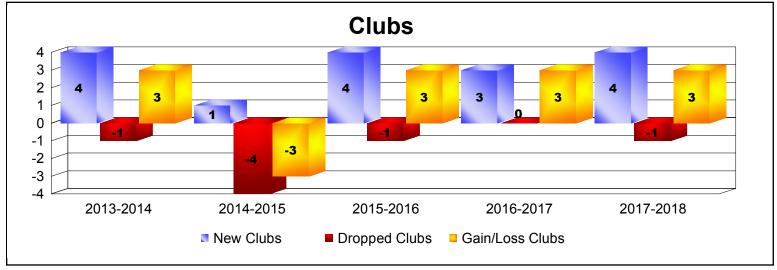

District 118 R As of June 2018 Cumulative

| Year      | New<br>Clubs | Dropped<br>Clubs | Gain/<br>Loss<br>Clubs | New<br>Members | Charter<br>Members | Reinstate<br>Members | Transfer<br>Members | Total<br>Member<br>Added | Total<br>Members<br>Dropped | Gain/<br>Loss<br>Members |
|-----------|--------------|------------------|------------------------|----------------|--------------------|----------------------|---------------------|--------------------------|-----------------------------|--------------------------|
| 2013-2014 | 4            | -1               | 3                      | 137            | 146                | 26                   | 8                   | 317                      | -225                        | 92                       |
| 2014-2015 | 1            | -4               | -3                     | 97             | 25                 | 3                    | 2                   | 127                      | -217                        | -90                      |
| 2015-2016 | 4            | -1               | 3                      | 178            | 121                | 4                    | 11                  | 314                      | -173                        | 141                      |
| 2016-2017 | 3            | 0                | 3                      | 175            | 90                 | 8                    | 6                   | 279                      | -233                        | 46                       |
| 2017-2018 | 4            | -1               | 3                      | 130            | 104                | 7                    | 9                   | 250                      | -334                        | -84                      |
| Average   | 3            | -1               | 2                      | 143            | 97                 | 10                   | 7                   | 257                      | -236                        | 21                       |