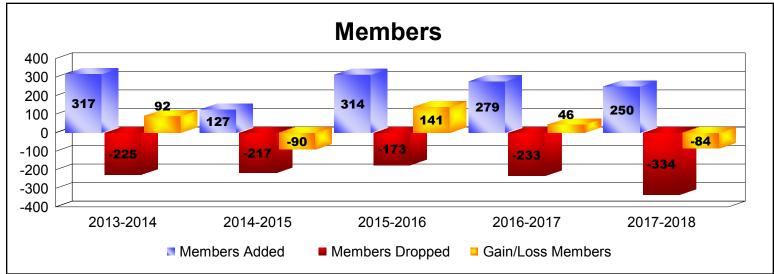

District 118 R As of June 2018 Cumulative

| Year      | New<br>Clubs | Dropped<br>Clubs | Gain/<br>Loss<br>Clubs | New<br>Members | Charter<br>Members | Reinstate<br>Members | Transfer<br>Members | Total<br>Member<br>Added | Total<br>Members<br>Dropped | Gain/<br>Loss<br>Members |
|-----------|--------------|------------------|------------------------|----------------|--------------------|----------------------|---------------------|--------------------------|-----------------------------|--------------------------|
| 2013-2014 | 4            | -1               | 3                      | 137            | 146                | 26                   | 8                   | 317                      | -225                        | 92                       |
| 2014-2015 | 1            | -4               | -3                     | 97             | 25                 | 3                    | 2                   | 127                      | -217                        | -90                      |
| 2015-2016 | 4            | -1               | 3                      | 178            | 121                | 4                    | 11                  | 314                      | -173                        | 141                      |
| 2016-2017 | 3            | 0                | 3                      | 175            | 90                 | 8                    | 6                   | 279                      | -233                        | 46                       |
| 2017-2018 | 4            | -1               | 3                      | 130            | 104                | 7                    | 9                   | 250                      | -334                        | -84                      |
| Average   | 3            | -1               | 2                      | 143            | 97                 | 10                   | 7                   | 257                      | -236                        | 21                       |